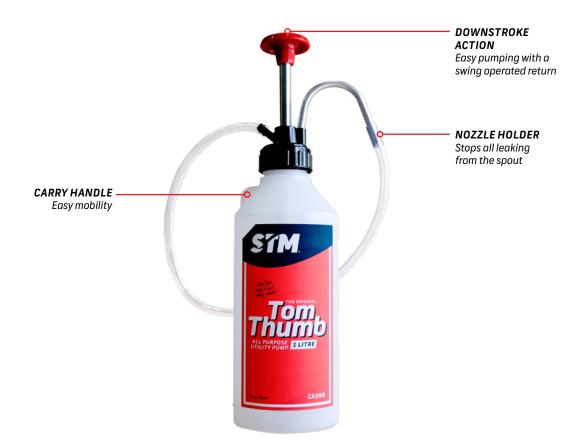

## CA586 1 L Tom Thumb Oil Pump

1 Litre Tom Thum Oil Pump is the pefect tool to top up hard-to-get oil ponts in easy, clean and efficient way.

## **PRODUCT FEATURES**

1 litre top up utility pump

Ideal for hard to get oiling points

10 ml per stroke

Integrated carry handle

500 mm long PVC hose and spout

Aluminium construction

Nylon head and handle

Nozzle drain back holder