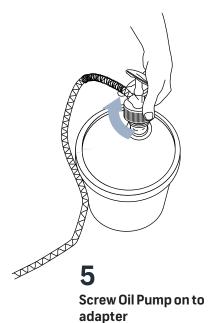

## B: Screw In

CB274G

CB274R

These adaptors are best used with the exclusive and unique STM pump (Part Number CA465G2) with our universal special threaded cap designed and engineered to suit most steel and plastic style drums.