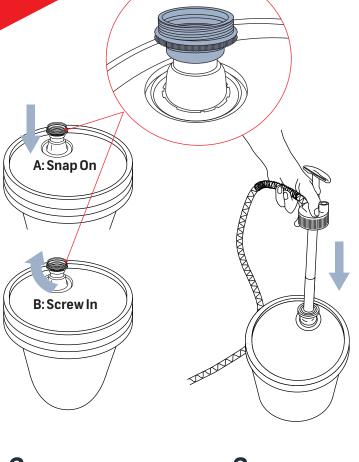

## How to use

Pull up on the ring to extend the spout from the lid

Install drum adaptor

**Push down** 

A: Snap On

## B: Screw In

CB274G

CB274R

These adaptors are best used with the exclusive and unique STM pump (Part Number CA465G2) with our universal special threaded cap designed and engineered to suit most steel and plastic style drums.