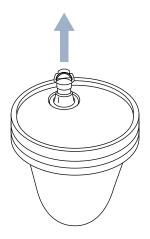

## How to use

Pull up on the ring to extend the spout from the lid

Install drum adaptor

**Push down** 

A: Snap On