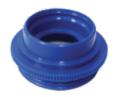

## 20 Litre Rieke Drum Adaptor

## CB274S/CB274/CB274Y/CB274G CB274R/CB274BK/CB274OR

- 20 Litre drum adaptor to suit containers with no thread on closure
- Female snap on opening of 40mm
- Male thread 21/4"
- Available in Blue only

**CB274S** 