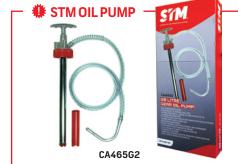

## B: Screw In

CB274G

CB274R

These adaptors are best used with the exclusive and unique STM pump (Part Number CA465G2) with our universal special threaded cap designed and engineered to suit most steel and plastic style drums.