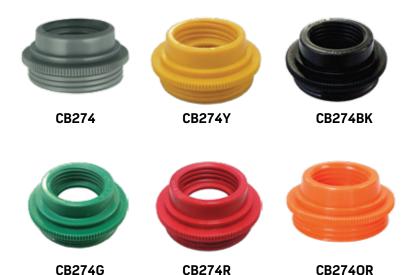

- 20 litre Rieke drum thread adaptor
- Easy adapts to various 20 litre drums
- · Available in various sizes
- Single & 2 start threads
- · Different colours to easy identify

| SKU     | COLOUR | NUMBER<br>OF THREADS | THREAD<br>START | INSIDE<br>DIAMITER |
|---------|--------|----------------------|-----------------|--------------------|
| CB274S  | Blue   | Snap On              | 0               | 40mm               |
| CB274   | Grey   | 3                    | 1               | 38mm               |
| CB274Y  | Yellow | 4                    | 2               | 36mm               |
| CB274BK | Black  | 3                    | 1               | 40mm               |
| CB274G  | Green  | 3                    | 2               | 33mm               |
| CB274R  | Red    | 3                    | 1               | 35mm               |
| CB274OR | Orange | 4                    | 2               | 35mm               |