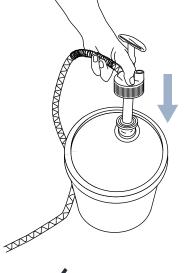

## How to use

Pull up on the ring to extend the spout from the lid

Install drum adaptor

**Push down** 

A: Snap On