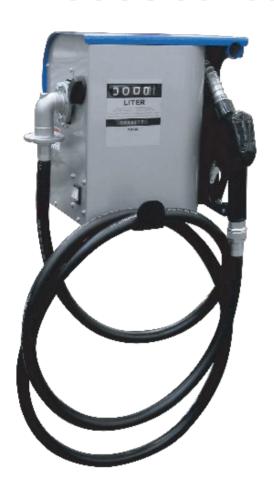

## High Quality Italian Made

The diesel distribution system is Italian manufactured and the body fabricated entirely out of painted metal. The DAF3000 series includes a self-priming vane pump, mechanical meter, delivery hose and an automatic control valve with a swivel connector. It is also equipped with the ignition switch and mounting plate for the suction pipe. The nozzle port is built into the structure and the small size makes this distributor compact and reliable.