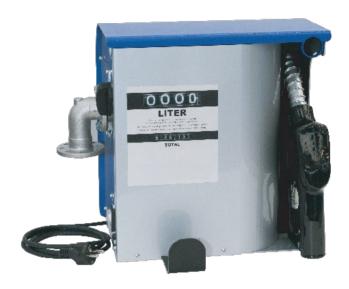

## High Quality Italian Made

The diesel distribution system is Italian manufactured and the body fabricated entirely out of painted metal. The DAF3000 series includes a self-priming vane pump, mechanical meter, delivery hose and an automatic control valve with a swivel connector. It is also equipped with the ignition switch and mounting plate for the suction pipe. The nozzle port is built into the structure and the small size makes this distributor compact and reliable.