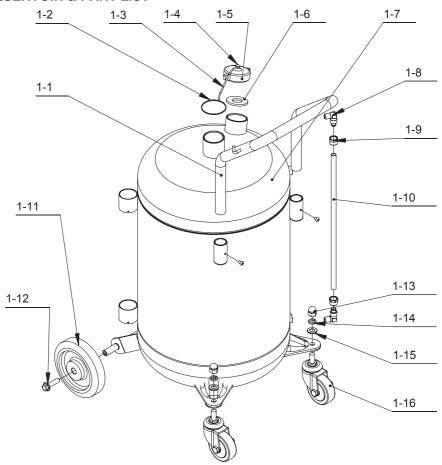

## **RESERVOIR & PART LIST**

| Part No. | Description       | Q'ty | Part No. | Description     | Q'ty |
|----------|-------------------|------|----------|-----------------|------|
| 1-1      | Handle            | 1    | 1-9      | Nut             | 2    |
| *1-2     | Ring              | 1    | 1-10     | Tube with label | 1    |
| 1-3      | Chain             | 1    | *1-11    | Wheels          | 2    |
| 1-4      | Round head screws | 1    | *1-12    | Bolt            | 2    |
| 1-5      | Pressure plug     | 1    | *1-13    | Nuts            | 2    |
| 1-6      | Gasket            | 1    | *1-14    | Spring washer   | 2    |
| 1-7      | Reservoir         | 1    | *1-15    | Gasket          | 2    |
| 1-8      | Elbow             | 2    | *1-16    | Caster          | 2    |

#: Optional accessories\*: Wearing parts