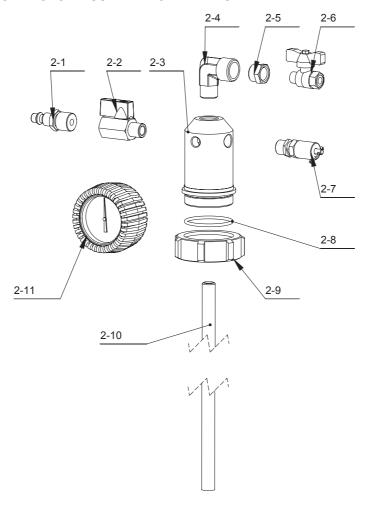

# **INLET CONNECTOR ASSEMBLY & PART LIST**

| Part No. | Description        | Q'ty | Part No. | Description           | Q'ty |
|----------|--------------------|------|----------|-----------------------|------|
| 2-1      | Plugs              | 1    | *2-7     | Safety valve          | 1    |
| *2-2     | Ball valve         | 1    | *2-8     | O-ring                | 1    |
| 2-3      | Seat               | 1    | 2-9      | Round nut with collar | 1    |
| 2-4      | Elbow adapter      | 1    | 2-10     | Steel tube            | 1    |
| 2-5      | Double end adapter | 1    | 2-11     | Gauge                 | 1    |
| *2-6     | Ball valve         | 1    |          |                       |      |

#: Optional accessories\*: Wearing parts