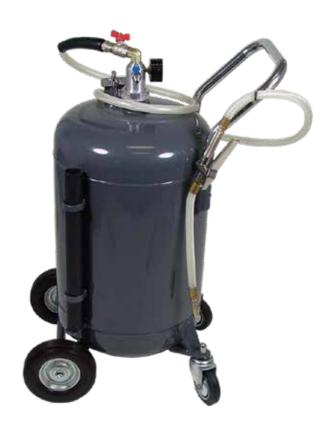

# PNEUMATIC OIL DISPENSER





# **!** WARNING

Read carefully and understand all INSTRUCTIONS before operating. Failure to follow the safety rules and other basic safety precautions may result in serious personal injury.

Save these instructions in a safe place and on hand so that they can be read when required. Keep these instructions to assist in future servicing.



## ✓!\ SAFETY PRECAUTIONS

#### **GENERAL SAFETY RULES**

WARNING: Read and understand all instructions.

WARNING: The warnings, cautions, and instructions discussed in this instruction manual cannot cover all possible conditions or situations that could occur. It must be understood by the operator that common sense and caution are factors which cannot be built into this product, but must be supplied by the operator.



## **!**\ WARNING

- Do not de