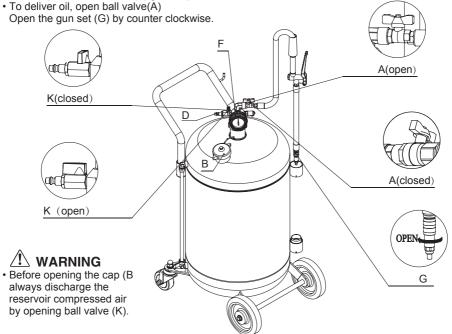

#### **OPERATION**

- Remove cap (B) and fill the reservoir (4/5 its capacity) with oil, using the funnel supplied
- Screw cap (B) close ball valve(A). Connect compressed air to quick coupler (D), open the bal valve (K) until manometer (F) gives a pressure of 7-8bar.