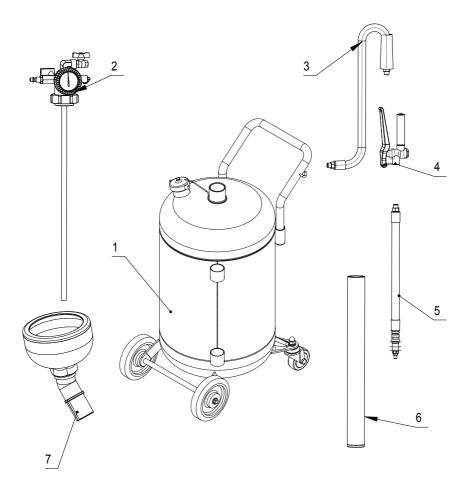

# **EXPLODED & PART LIST**

| Part No. | Description              | Q'ty | Part No. | Description      | Q'ty |
|----------|--------------------------|------|----------|------------------|------|
| 1        | Reservoir                | 1    | *5       | Oil filling pipe | 1    |
| 2        | Inlet connector assembly | 1    | 6        | Probes container | 1    |
| *3       | Suction hose assembly    | 1    | 7        | Funnel           | 1    |
| *4       | Gun                      | 1    |          |                  |      |

#: Optional accessories
\*: Wearing parts