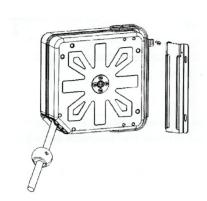

# **OPTIONAL**

Simple quick stuck bracket

The quick stuck bracket can be fixed to the walls or ceilings easily