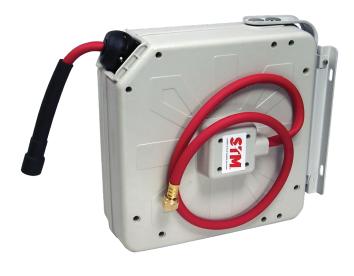

# ABS Air/ Water Hose Reel Enclosed 3/8" x 10m HRAWE3815

High Quality Germany Flexible Hose
High strength ABS engineering plastics cover

- ABS Plastic outer casing
- · Complete with pivot bracket
- Provided with hose ratchet stop device
- Easily removable if constant traction is required
- Fully enclosed structure, light, anti dust and corrosion resistance
- Special material coil spring, pull close freely
- Brass joint and durable

| Hose I.D.         | 3/8" (10mm)           |
|-------------------|-----------------------|
| Hose Length       | 10M                   |
| Working Pressure  | 30 bar / 435 PSI      |
| Inlet Connection  | F3/8" G               |
| Outlet Connection | M3/8" G               |
| Hose Type         | Germany Flexible Hose |