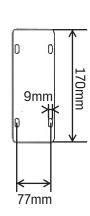

ant traction is required
- Fully enclosed structure, light, anti dust and corrosion resistance
- Special material coil spring, pull close freely
- Brass joint and durable

| Hose I.D.         | 3/8" (10mm)           |
|-------------------|-----------------------|
| Hose Length       | 10M                   |
| Working Pressure  | 30 bar / 435 PSI      |
| Inlet Connection  | F3/8" G               |
| Outlet Connection | M3/8" G               |
| Hose Type         | Germany Flexible Hose |



Read the following precautions and instructions before you begin the assembly or using. Keep these instructions in a convenient location for future reference.

# **OPTIONAL**



Simple quick stuck bracket



The quick stuck bracket can be fixed to the walls or ceilings easily

## **PRODUCT SIZE**







#### **WARNING**

Before use, please note and understand all the contents of the specification, before you use it. Internal containing spring, Prohibit non professional personnel to open, failure to comply with these instructions could result in personal injury or property damage.

#### **INSTALL**

Open the package and check if there is any damage to the hose reel. The hose reel have to install in a reasonable working environment.

Reasonable installation according to the drawings.



Remove the floor installation, the installation firstly floor needs to be installed at a fixed location, product support card again into the installation of floor chute, tighten the bolt.



Product fixed and swing switch. The product was originally a fixed type, remove the A, B bolts, then C, D is swingin