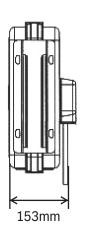

stant traction is required
- Fully enclosed structure, light, anti dust and corrosion resistance
- Special material coil spring, pull close freely
- Brass joint and durable

| Hose I.D.         | 3/8" (10mm)           |
|-------------------|-----------------------|
| Hose Length       | 10M                   |
| Working Pressure  | 30 bar / 435 PSI      |
| Inlet Connection  | F3/8" G               |
| Outlet Connection | M3/8" G               |
| Hose Type         | Germany Flexible Hose |



Read the following precautions and instructions before you begin the assembly or using. Keep these instructions in a convenient location for future reference.

# **OPTIONAL**



Simple quick stuck bracket



The quick stuck bracket can be fixed to the walls or ceilings easily

## **PRODUCT SIZE**







#### **WARNING**

Before use, please note and understand all the contents of the specification, before you use it. Internal containing spring, Prohibit non professional personnel to open, failure to comply with these instructions could result in personal injury or property damage.

#### **INSTALL**

Open the package and check if there is any damage to the hose reel. The hose reel have to install in a reasonable working environment.

Reasonable installation according to the drawings.



Remove the floor installation, the installation firstly floor needs to be installed at a fixed location, product support card again into the installation of floor chute, tighten the bolt.



Product fixed and swing switch. The product was originally a fixed type, remove the A, B bolts, then C, D is swing