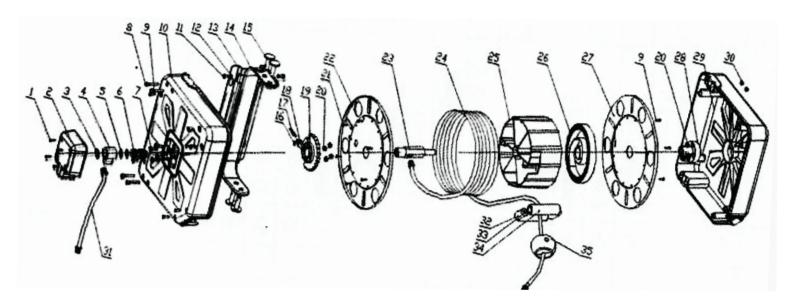

# PARTS LIST AND DIAGRAM

| Part Number | Description         | Qty |
|-------------|---------------------|-----|
| 1           | Self-tapping ST3*12 | 4   |
| 2           | Side cover          | 1   |
| 3           | Retainer            | 1   |
| 4           | Valve body          | 1   |
| 5           | 0-ring              | 2   |
| 6           | Valve cove          | 1   |
| 7           | Screw M6*16         | 8   |
| 8           | Bolt M5*30          | 4   |
| 9           | Bolt ST4*20         | 6   |
| 10          | Left plastic cover  | 1   |
| 11          | Bolt M5*8           | 2   |
| 12          | Gasket              | 2   |
| 13          | Handle fixed seat   | 1   |
| 14          | Handle              | 1   |
| 15          | Handle fixed        | 4   |
| 16          | Clamp ring          | 1   |
| 17          | Ratchet spring      | 1   |
| 18          | Ratchet             | 1   |
|             |                     |     |

| Part Number | Description         | Qty |
|-------------|---------------------|-----|
| 19          | Plastic gear        | 1   |
| 20          | Lock nut M6         | 8   |
| 21          | Self-tapping ST3*12 | 12  |
| 22          | Left drum cover     | 1   |
| 23          | Shaft               | 1   |
| 24          | Hose assembly       | 1   |
| 25          | Plastic             | 1   |
| 26          | Spring              | 1   |
| 27          | Left drum cover     | 1   |
| 28          | Spring fixed seat   | 1   |
| 29          | Right plastic       | 1   |
| 30          | Lock nut M5         | 1   |
| 31          | Lead hose           | 1   |
| 32          | Guide wheel         | 2   |
| 33          | Guide wheel shaft   | 2   |
| 34          | Guide wheel         | 2   |
| 35          | Hose stop           | 1   |