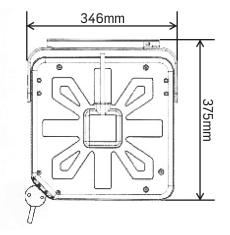

onstant traction is required
- Fully enclosed structure, light, anti dust and corrosion resistance
- Special material coil spring, pull close freely
- Brass joint and durable

| Hose I.D.         | 3/8" (10mm)           |
|-------------------|-----------------------|
| Hose Length       | 10M                   |
| Working Pressure  | 30 bar / 435 PSI      |
| Inlet Connection  | F3/8" G               |
| Outlet Connection | M3/8" G               |
| Hose Type         | Germany Flexible Hose |



Read the following precautions and instructions before you begin the assembly or using. Keep these instructions in a convenient location for future reference.

# **OPTIONAL**



Simple quick stuck bracket



The quick stuck bracket can be fixed to the walls or ceilings easily

## **PRODUCT SIZE**







#### **WARNING**

Before use, please note and understand all the contents of the specification, before you use it. Internal containing spring, Prohibit non professional personnel to open, failure to comply with these instructions could result in personal injury or property damage.

#### **INSTALL**

Open the package and check if there is any damage to the hose reel. The hose reel have to install in a reasonable working environment.

Reasonable installation according to the drawings.



Remove the floor installation, the installation firstly floor needs to be installed at a fixed location, product support card again into the installation of floor chute, tighten the bolt.



Product fixed and swing switch. The product was originally a fixed type, remove the A, B bolts, then C, D is swi