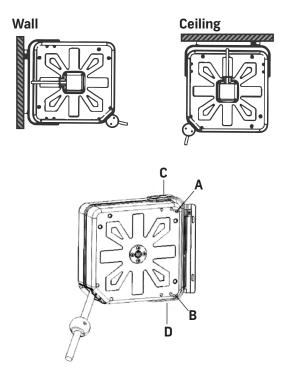

#### **INSTALL**

Open the package and check if there is any damage to the hose reel. The hose reel have to install in a reasonable working environment.

Reasonable installation according to the drawings.

Remove the floor installation, the installation firstly floor needs to be installed at a fixed location, product support card again into the installation of floor chute, tighten the bolt.

Product fixed and swing switch. The product was originally a fixed type, remove the A, B bolts, then C, D is swinging the fixed axis.