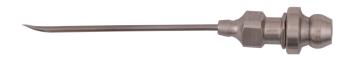

## INJECTOR NEEDLE S-GCINO-01

The STM Injector Needle is designed for precision lubrication in confined spaces, ensuring smooth greasing of bearing components. Suitable for use with manual grease guns, this needle is an essential tool for maintenance in tight and hard-to-reach areas.

## **TECHNICAL SPECIFICATIONS**

- Push On Injector Needle
- Needle length: 38 mm
- Total Length: 60 mm