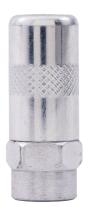

## **GREASE COUPLER** S-GCS0-01

The STM Grease Coupler is a standard 4-jaw grease coupler designed for ease of use. Its push-on mechanism allows for quick and efficient attachment, while a simple twist enables easy removal from the grease fitting. This coupler ensures a secure connection for effective lubrication.

## FEATURES AND BENEFITS

- Standard 4 jaw grease coupler
- Easy to use push-on coupler
- Twist to pull from grease fitting